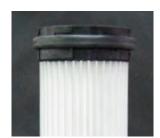

#### THE TOP CHOICE FOR HOPPER VENTING IN CONCRETE PLANTS

HOPPERTOP is a COMPACT air filter specially developed for venting of mechanically loaded cement weigh hoppers in concrete plants.

Dust which is separated from the air flow by a single WAM® cartridge filter element drops back into the hopper after an integrated automatic reverse air jet cleaning system inside the weather protection cover has removed the dust particles from the filter elements.

#### **Features**

- Compact dimensions
- Stainless steel design
- Hinged cover

- Approved cartridge quality
- Cartridge removal without tools
- High-performance filter cartridge

Durable thanks to wide pleat cartridge geometry

Compliance with
Dust Emission laws
due to high-efficiency
filter media