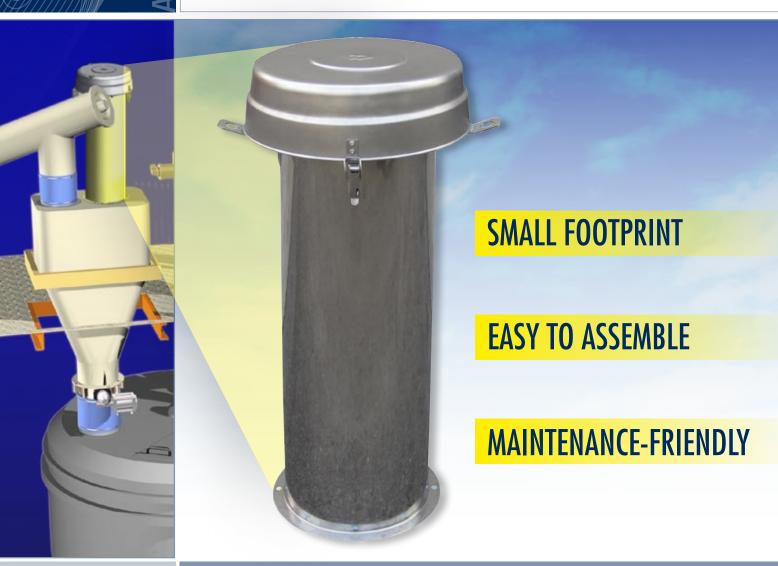

#### THE TOP CHOICE FOR HOPPER VENTING IN CONCRETE PLANTS

HOPPERTOP is a COMPACT air filter specially developed for venting of mechanically loaded cement weigh hoppers in concrete plants.

Dust which is separated from the air flow by a single WAM® cartridge filter element drops back into the hopper after an integrated automatic reverse air jet cleaning system inside the weather protection cover has removed the dust particles from the filter elements.

#### **Benefits**

Maintenance height: 870 mm

Long durability thanks to stainless steel construction

Easy maintenance thanks to hinged top cover and cartidge removal without tools

Small footprint and easy to handle