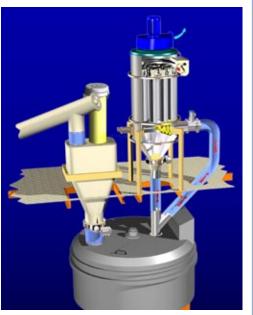

#### THE TOP CHOICE FOR HOPPER VENTING IN CONCRETE PLANTS

HOPPERTOP is a COMPACT air filter specially developed for venting of mechanically loaded cement weigh hoppers in concrete plants.

Dust which is separated from the air flow by a single WAM® cartridge filter element drops back into the hopper after an integrated automatic reverse air jet cleaning system inside the weather protection cover has removed the dust particles from the filter elements.

#### **Typical Application:**

Venting of mechanically filled weigh hoppers in concrete batching plants