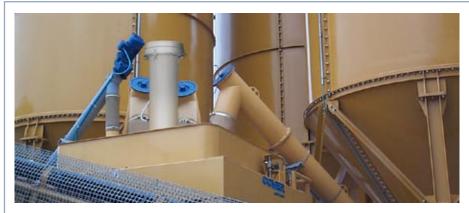

#### **Typical Application:**

Venting of mechanically filled weigh hoppers in concrete batching plants