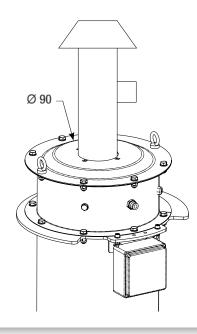

### **Cover for external pipe conncetion**

- Required for dust emission sampling connection
- Robust powdercoated steel cover
- Easy to fit to existing venting versions

## **Overall Dimensions**

| MODEL     | ТҮРЕ           | FILTER<br>SURFACE<br>(m²) |
|-----------|----------------|---------------------------|
| HTP10001V | VENTING        | 1                         |
| HTP10001R | TOP CONNECTION | 1                         |