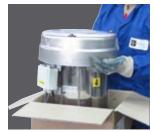

#### THE TOP CHOICE FOR HOPPER VENTING IN CONCRETE PLANTS

HOPPERTOP is a COMPACT air filter specially developed for venting of mechanically loaded cement weigh hoppers in concrete plants.

Dust which is separated from the air flow by a single WAM® cartridge filter element drops back into the hopper after an integrated automatic reverse air jet cleaning system inside the weather protection cover has removed the dust particles from the filter elements.

#### **Typical Application:**

Venting of mechanically filled weigh hoppers in concrete batching plants