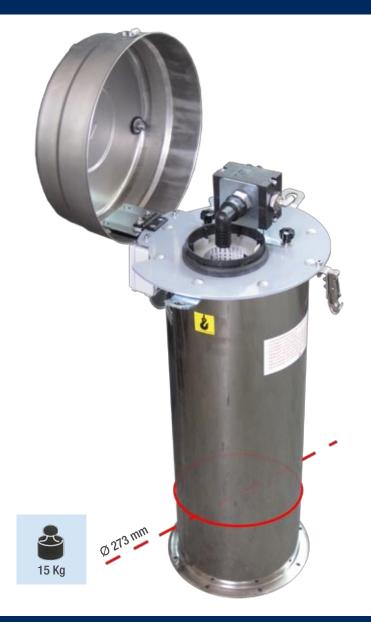

# **HOPPERTOP**

**Weigh Hopper Venting Filter** 

**PATENTED** 

#### THE TOP CHOICE FOR HOPPER VENTING IN CONCRETE PLANTS

HOPPERTOP is a COMPACT air filter specially developed for venting of mechanically loaded cement weigh hoppers in concrete plants.

Dust which is separated from the air flow by a single WAM® cartridge filter element drops back into the hopper after an integrated automatic reverse air jet cleaning system inside the weather protection cover has removed the dust particles from the filter elements.

#### **Features**

- Compact dimensions
- Stainless steel design
- Hinged cover

- Approved cartridge quality
- Cartridge removal without tools
- High-performance filter cartridge

## **Overall Dimensions**

| MODEL     | ТҮРЕ           | FILTER<br>SURFACE<br>(m²) |
|-----------|----------------|---------------------------|
| HTP10001V | VENTING        | 1                         |
| HTP10001R | TOP CONNECTION | 1                         |

#### **Benefits**

Maintenance height: 870 mm

Long durability thanks to stainless steel construction

Easy maintenance thanks to hinged top cover and cartidge removal without tools

Small footprint and easy to handle