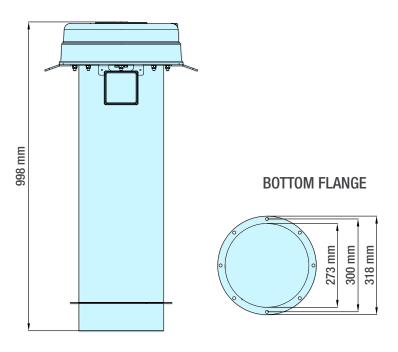

## **Overall Dimensions**

| MODEL     | ТҮРЕ           | FILTER<br>SURFACE<br>(m²) |
|-----------|----------------|---------------------------|
| HTP10001V | VENTING        | 1                         |
| HTP10001R | TOP CONNECTION | 1                         |