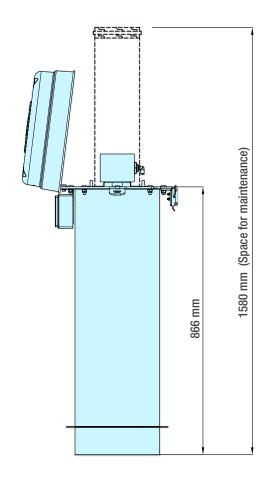

#### **Benefits**

Maintenance height: 870 mm

Long durability thanks to stainless steel construction

Easy maintenance thanks to hinged top cover and cartidge removal without tools

Small footprint and easy to handle